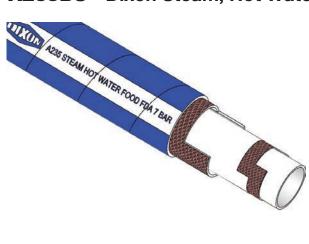

## A235BU - Dixon Steam, Hot Water & Food Hose 7 Bar

| Technical Characteristics |                                                                                   |  |  |  |  |
|---------------------------|-----------------------------------------------------------------------------------|--|--|--|--|
| Application               | Multi-purpose steam, hot water and food hose.<br>Used in food & beverage industry |  |  |  |  |
| Cover                     | Blue mandrel wrap, ozone and weather resistant pin pricked EPDM                   |  |  |  |  |
| Branding                  | DIXON LOGO, A235 STEAM HOT WATER FOOD<br>FDA 7 BAR                                |  |  |  |  |
| Reinforcement             | High tensile strength textile plies                                               |  |  |  |  |
| Lining                    | White food grade EPDM rubber FDA approved compounds                               |  |  |  |  |
| Temperature               | From -20°C to +170°C (STEAM) +95°C (HOT WATER)                                    |  |  |  |  |
| Safety Factor             | 10:1                                                                              |  |  |  |  |