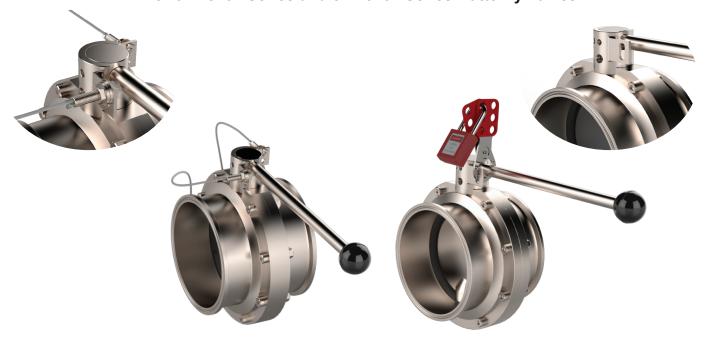

# **Dixon Sanitary** is now stocking **Lockout / Prox Butterfly Valve Handles**

### For 6" B5101 Series and 8" B5107 Series Butterfly Valves

#### Applications:

- · provides the ability to lockout / tagout enabling procedures to safeguard employees
- · proximity sensors for open / close feedback in your process

#### Materials:

- 304 stainless steel body
- polymer knob

| Size | Description                          | Part Number  |
|------|--------------------------------------|--------------|
| 6"   | handle for 6" B5101 butterfly valves | B5101-LSH600 |
| 8"   | handle for 8" B5107 butterfly valves | B5107-LSH800 |