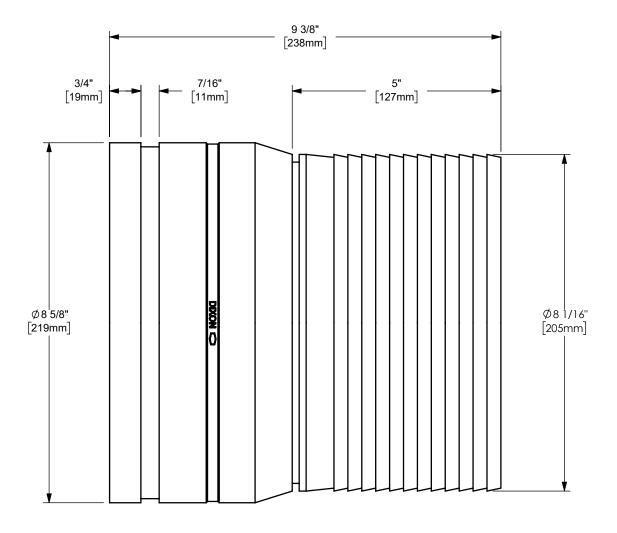

## DIXON [

U.S.A.

THE RIGHT CONNECTION ™

TITLE:

8" KING CRIMP™ STEM WITH VICTAULIC GROOVED END

MATERIAL:

PLATED STEEL

DO NOT SCALE THIS DRAWING

PART NUMBER:

STV80CS