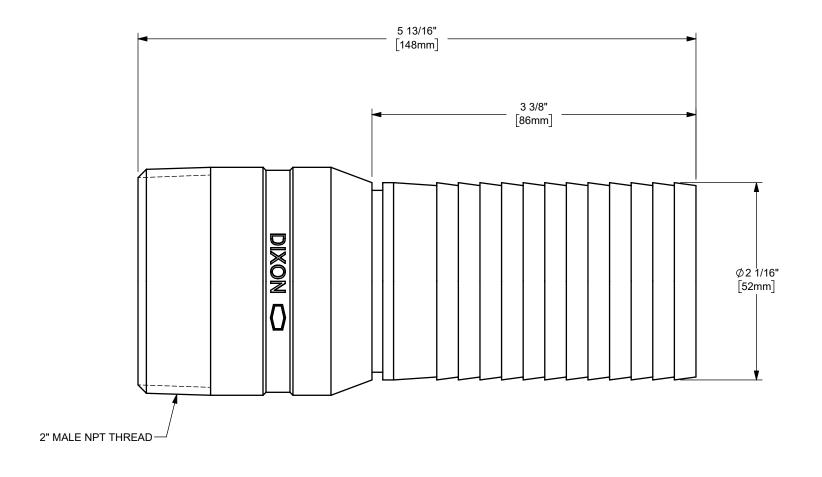

THE RIGHT CONNECTION ™

TITLE:

2" KING CRIMP™ STEM

MATERIAL:

PART NUMBER:

PLATED STEEL

DO NOT SCALE THIS DRAWING

STC25CS