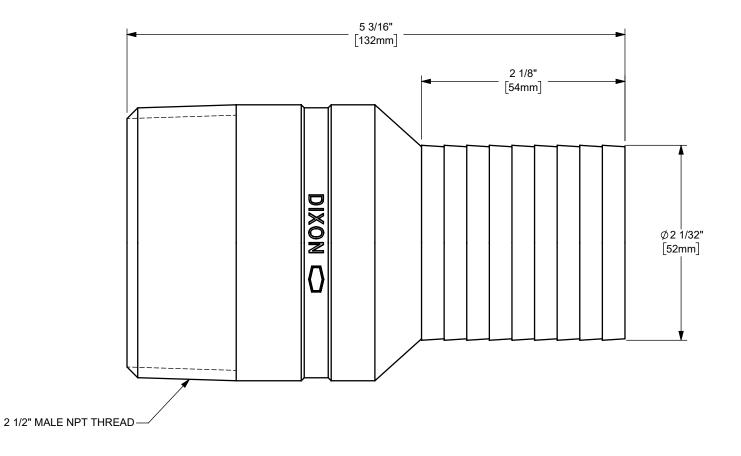

DIXON [

U.S.A.

THE RIGHT CONNECTION  $^{\mathsf{TM}}$ 

ΓITLE:

2" HOSE SHANK x 2 1/2" MALE NPT END KING™ COMBINATION NIPPLE

MATERIAL:

PART NUMBER:

PLATED STEEL