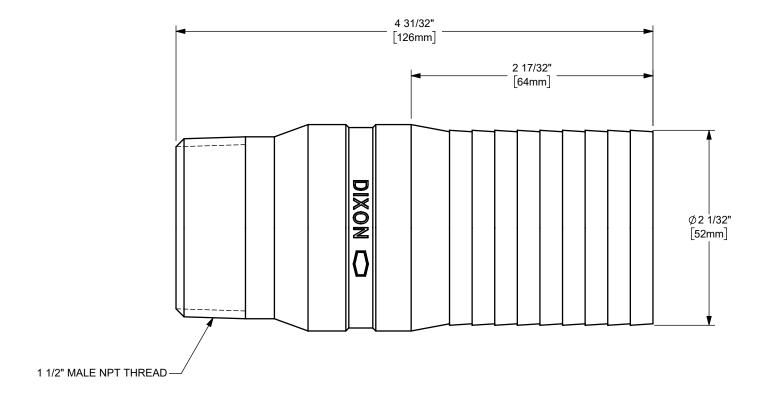

## DIXON [

U.S.A.

THE RIGHT CONNECTION  $^{\mathsf{TM}}$ 

2" HOSE SHANK x 1 1/2" MALE NPT END KING™ COMBINATION NIPPLE

MATERIAL: PART NUMBER:

ΠΤLE:

PLATED STEEL

DO NOT SCALE THIS DRAWING