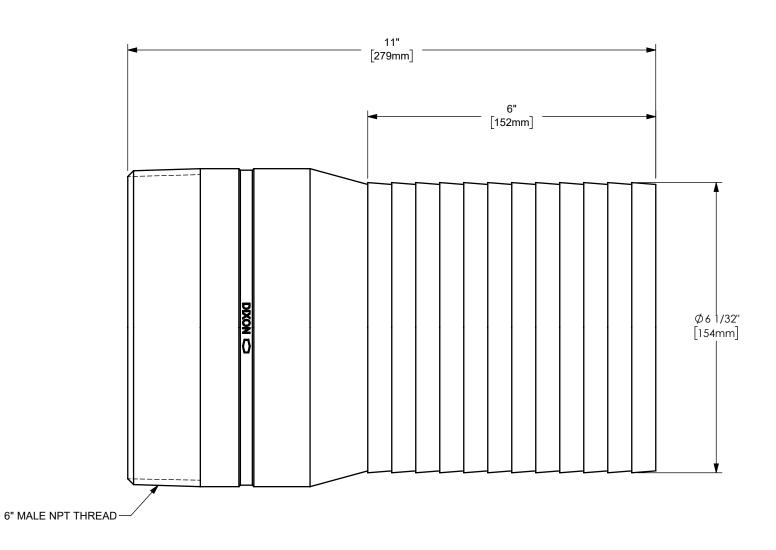

## DIXON [ THE RIGHT CONNECTION $^{\mathsf{TM}}$

U.S.A.

6" KING™ COMBINATION NIPPLE WITH MALE NPT

MATERIAL:

ΠΤLE:

**CARBON STEEL** 

DO NOT SCALE THIS DRAWING

PART NUMBER:

**ST60**