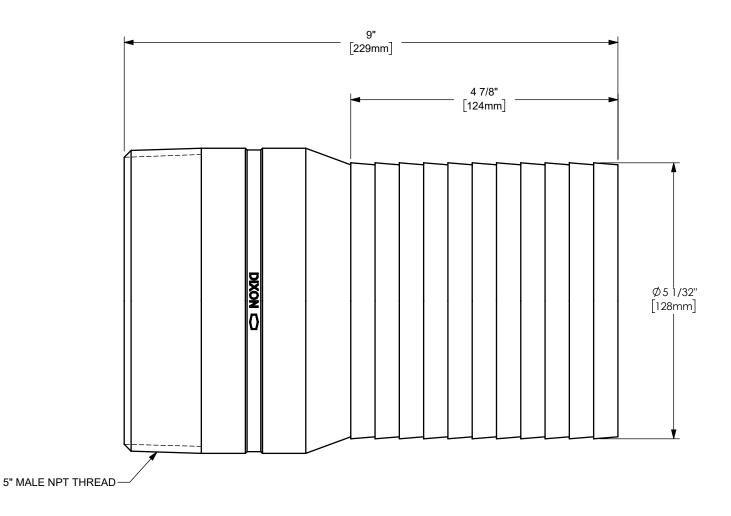

ΠΤLE:

DIXON [ U.S.A. THE RIGHT CONNECTION ™

5" KING™ COMBINATION NIPPLE WITH MALE NPT

MATERIAL: **CARBON STEEL** 

PART NUMBER: DO NOT SCALE THIS DRAWING

**ST50**