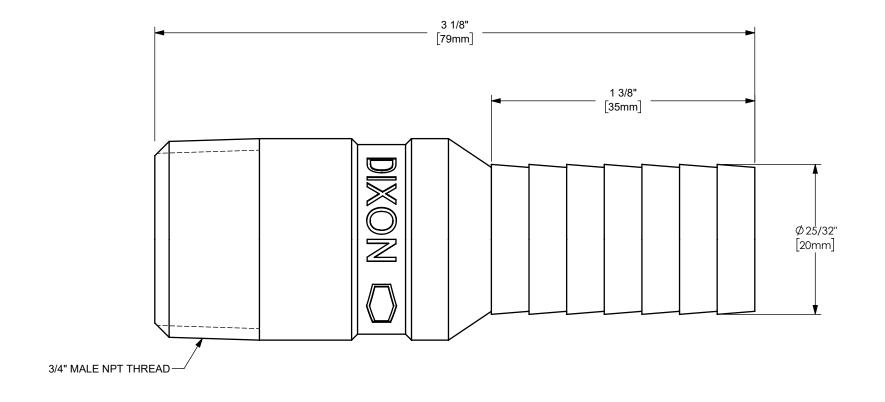

## DIXON

U.S.A.

TITLE:

THE RIGHT CONNECTION ™

3/4" KING™ COMBINATION NIPPLE WITH MALE NPT

MATERIAL:

CARBON STEEL

PART NUMBER: