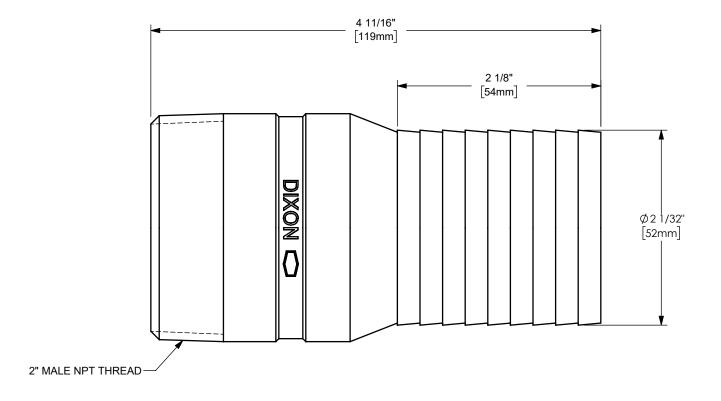

## DIXON

U.S.A.

THE RIGHT CONNECTION  $\,^{\mathrm{TM}}$ 

2" KING™ COMBINATION NIPPLE WITH MALE NPT

MATERIAL:

PART NUMBER:

ΠΤLE:

CARBON STEEL