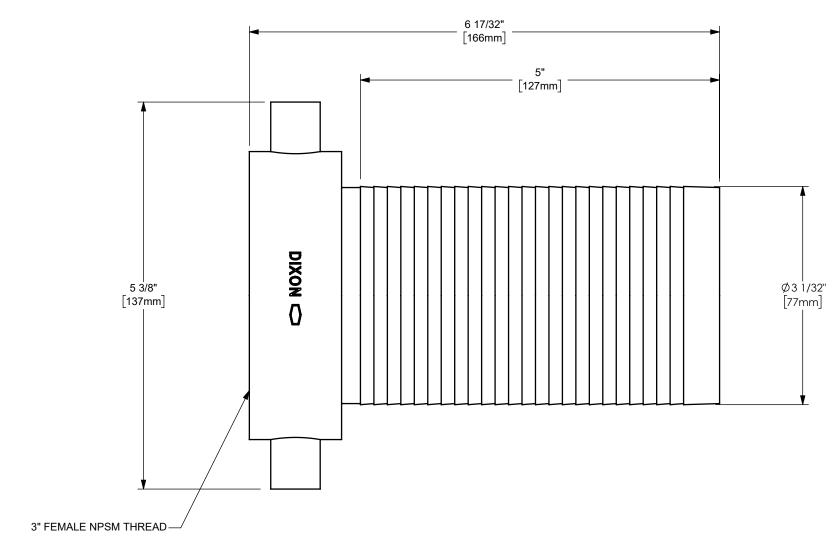

DIXON U.S.A.

THE RIGHT CONNECTION ™

TITLE:

3" SUPER KING™ LONG SHANK HOSE COUPLING

MATERIAL:

PART NUMBER:

PLATED STEEL / PLATED IRON

DO NOT SCALE THIS DRAWING