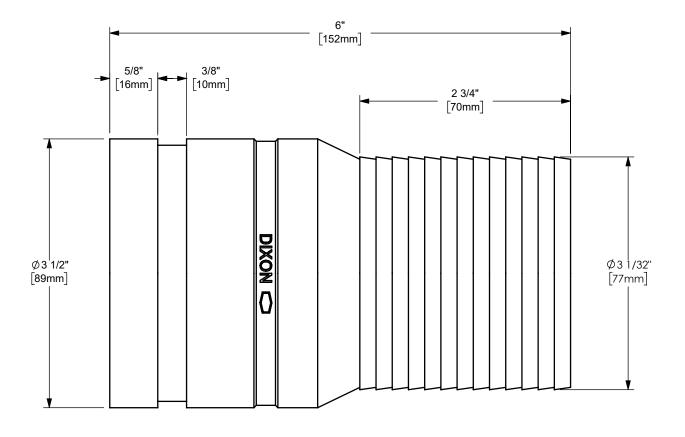

## DIXON (

U.S.A.

3" KING™ COMBINATION NIPPLE WITH VICTAULIC GROOVED END

MATERIAL:

ΠΤLE:

STAINLESS STEEL

PART NUMBER:

RSTV35