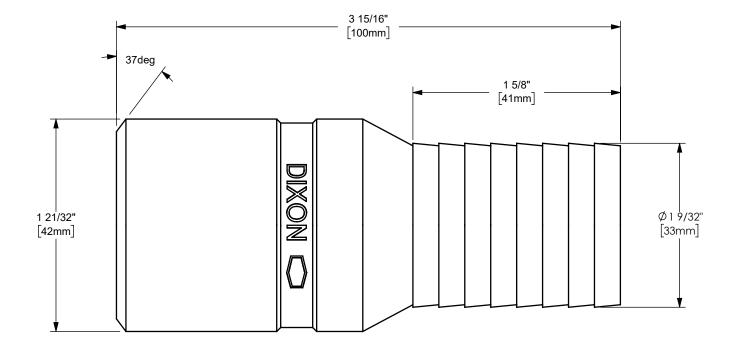

## DIXON [

U.S.A.

ΓITLE:

1 1/4" KING™ COMBINATION NIPPLE WITH BEVELED END

MATERIAL:

PART NUMBER:

STAINLESS STEEL

THE RIGHT CONNECTION  $^{\mathsf{TM}}$ 