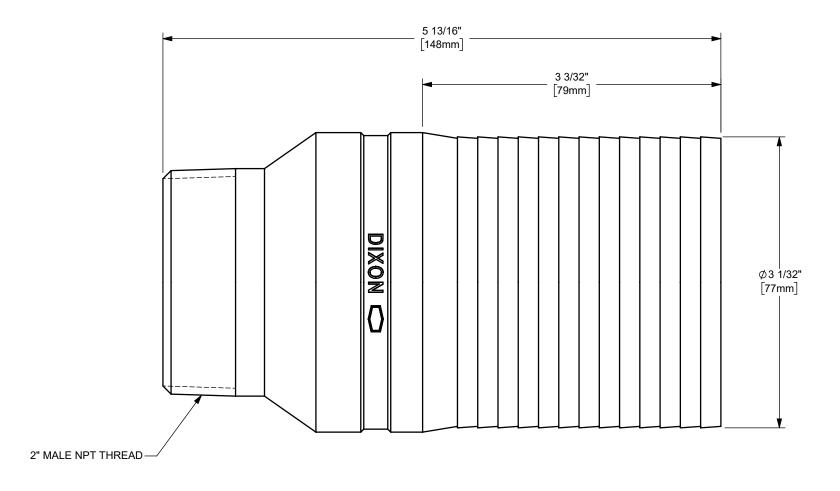

## DIXON [

U.S.A.

THE RIGHT CONNECTION  $^{\mathsf{TM}}$ 

ΓΙΤLE:

3" HOSE SHANK x 2" MALE NPT END KING™ COMBINATION NIPPLE

MATERIAL:

PART NUMBER:

STAINLESS STEEL