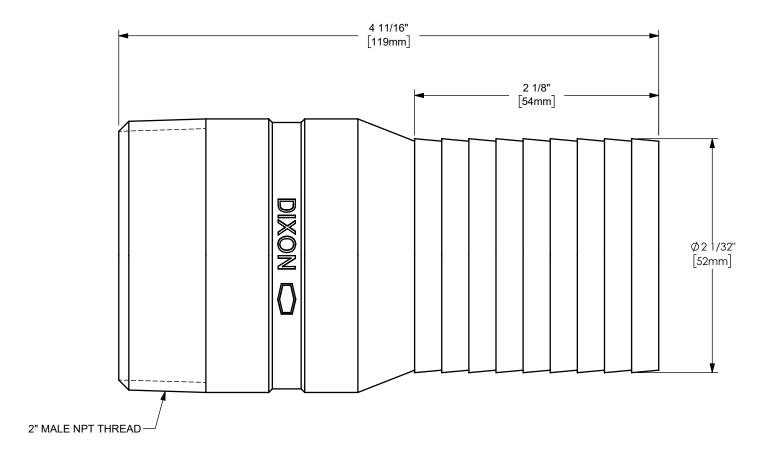

## DIXON

U.S.A.

THE RIGHT CONNECTION ™

TITLE:

2" KING™ COMBINATION NIPPLE WITH MALE NPT

MATERIAL:

PART NUMBER:

STAINLESS STEEL