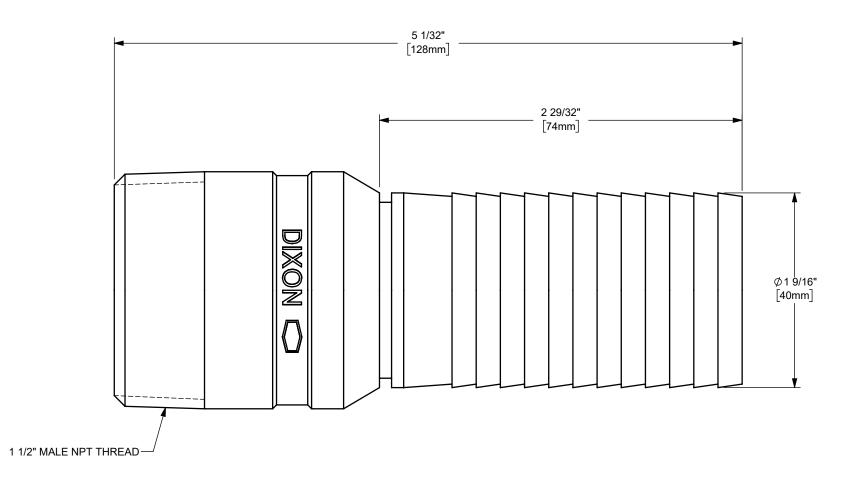

## DIXON [

U.S.A.

TITLE:

THE RIGHT CONNECTION ™

1 1/2" KING CRIMP™ STEM

MATERIAL:

STAINLESS STEEL

DO NOT SCALE THIS DRAWING

PART NUMBER:

RST20CS