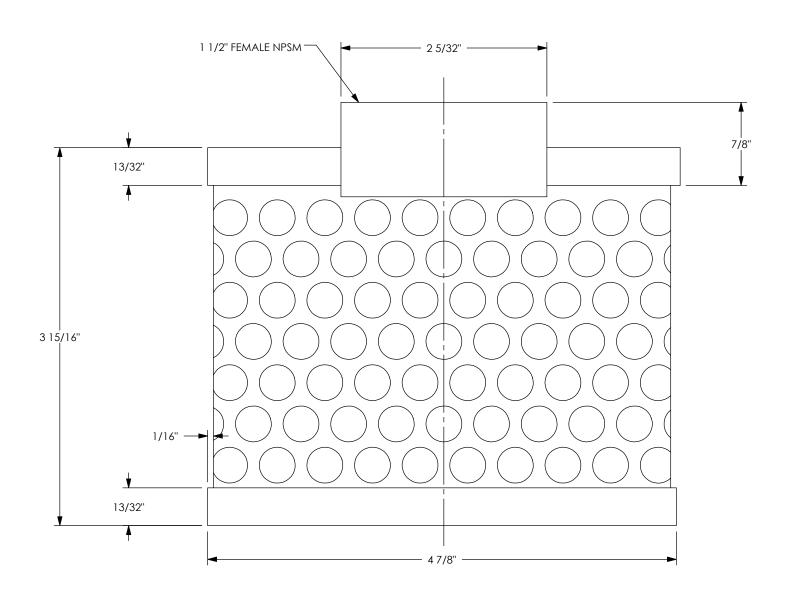

## DIXON C

U.S.A.

TITLE:

MATERIAL:

STANDARD STRAINER ROUND HOLE TYPE ZINC PLATED STEEL

PART NUMBER:

DO NOT SCALE THIS DRAWING

**RHS20**