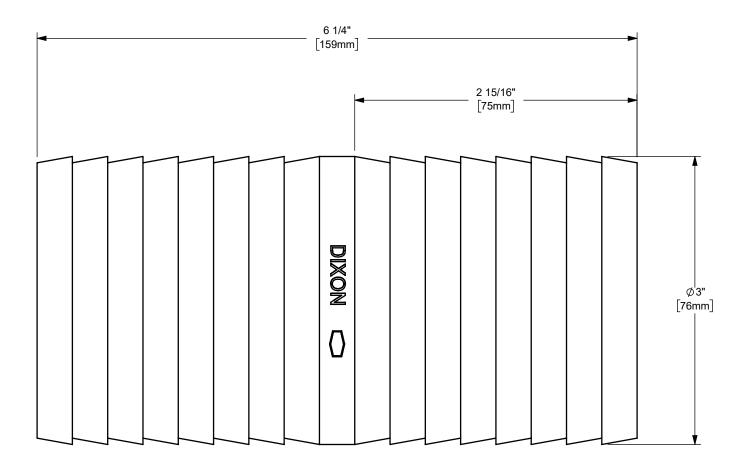

## DIXON C

U.S.A.

TITLE:

THE RIGHT CONNECTION ™

MATERIAL:

3" DIXON™ HOSE MENDER

DO NOT SCALE THIS DRAWING

PART NUMBER:

RDM36

STAINLESS STEEL