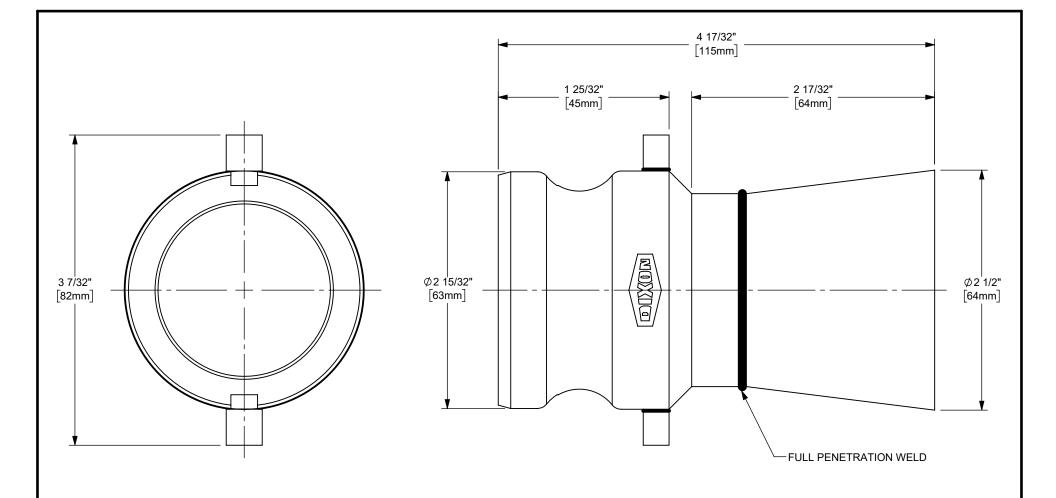

## NOTES:

1) UNLESS REQUESTED, WELDS ARE NOT FULL PENETRATION WELDS.
WELDS WILL BE SUFFICIENT TO ACHIEVE PRESSURE RATING OF ASSEMBLY.

The Right Connection™

dixonvalve.com

## DIXON [

U.S.A.

THE RIGHT CONNECTION  $^{\mathsf{TM}}$ 

TITLE: 2" DIXON™ / BOSS-LOCK™ VENT-LOCK™ ADAPTER x 2 1/2" SANITARY REDUCER CAM AND GROOVE FITTING

MATERIAL:

PART NUMBER:

STAINLESS STEEL

DO NOT SCALE THIS DRAWING

L2025EBTSS