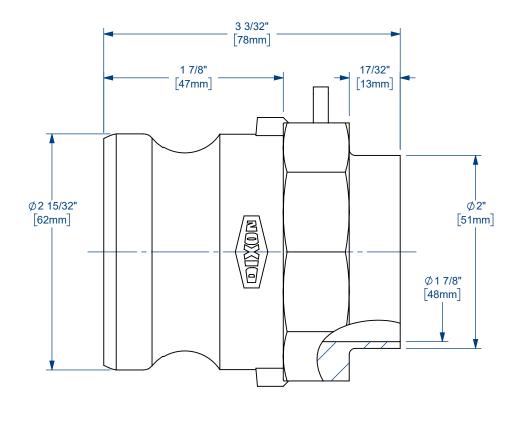

## DIXON [

U.S.A.

THE RIGHT CONNECTION  $^{\mathsf{TM}}$ 

TITLE: 2" DIXON™/BOSS-LOCK™ VENT-LOCK™ ADAPTER X BUTT WELD TO TUBE CAM AND GROOVE FITTING

MATERIAL:

STAINLESS STEEL

PART NUMBER:

L200EBTSS