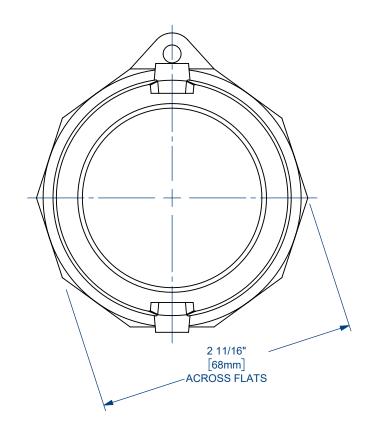

## DIXON [

U.S.A.

THE RIGHT CONNECTION  $^{\mathsf{TM}}$ 

TITLE: 2" DIXON™/BOSS-LOCK™ VENT-LOCK™ ADAPTER X BUTT WELD TO TUBE CAM AND GROOVE FITTING

MATERIAL:

STAINLESS STEEL

PART NUMBER:

L200EBTSS