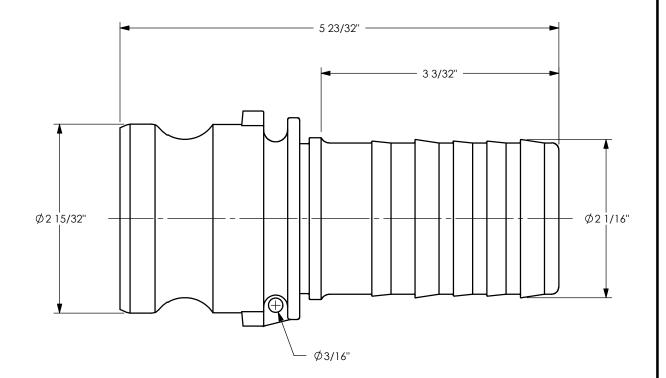

2 13/16"

| condition the recipient further agrees that this drawing or any design detail or<br>concept disclosed herein shall not be used in any way detrimental to or in<br>competition with the owner. If the recipient does not agree to the terms of this | DIXON CONNECTION ™                                               |
|----------------------------------------------------------------------------------------------------------------------------------------------------------------------------------------------------------------------------------------------------|------------------------------------------------------------------|
|                                                                                                                                                                                                                                                    | TITLE:<br>2" DIXON VENT-LOCK TYPE E<br>MALE ADAPTER x HOSE SHANK |
|                                                                                                                                                                                                                                                    | MATERIAL: STAINLESS STEEL                                        |
| DO NOT SCALE THIS DRAWING                                                                                                                                                                                                                          | PART NUMBER: L200-E-SS                                           |