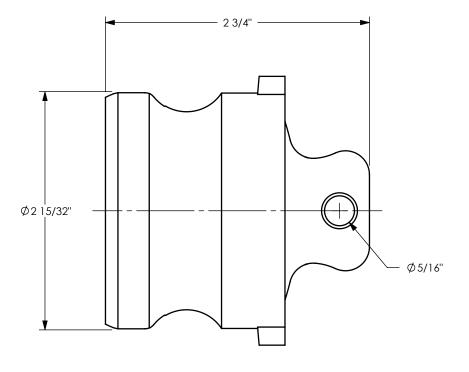

THE RIGHT CONNECTION ™

2" DIXON VENT-LOCK TYPE DP DUST PLUG

STAINLESS STEEL

U.S.A.