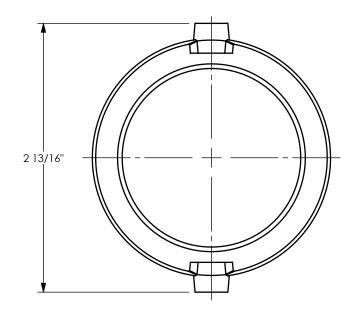

THE RIGHT CONNECTION ™

2" DIXON VENT-LOCK TYPE DP DUST PLUG

STAINLESS STEEL

U.S.A.