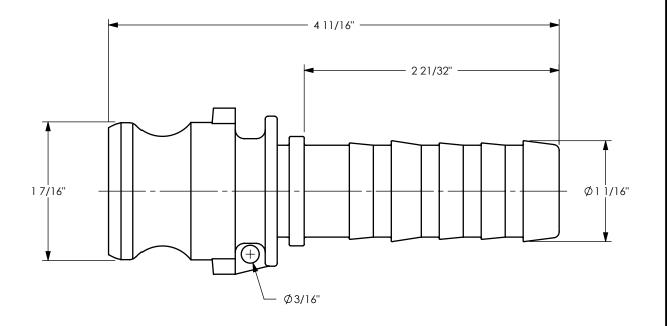

## DIXON [

**U.S.A.** 

TITLE:

1" DIXON VENT-LOCK TYPE E MALE ADAPTER x HOSE SHANK

MATERIAL:

STAINLESS STEEL

PART NUMBER:

L100-E-SS