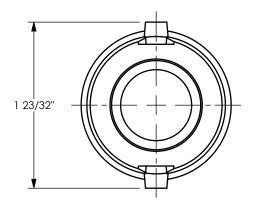

## DIXON [

**U.S.A.** 

TITLE:

1" DIXON VENT-LOCK TYPE E MALE ADAPTER x HOSE SHANK

MATERIAL:

STAINLESS STEEL

PART NUMBER:

L100-E-SS