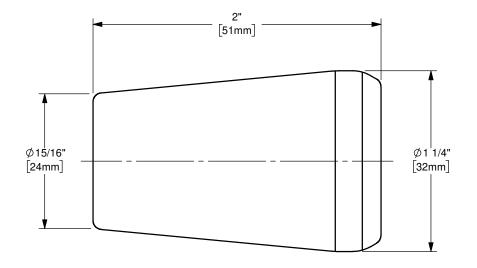

## DIXON C

U.S.A.

TITLE:

THE RIGHT CONNECTION ™

MATERIAL:

1 1/4" EXPANSION PLUG STEEL

DO NOT SCALE THIS DRAWING

PART NUMBER: IXPLUG125