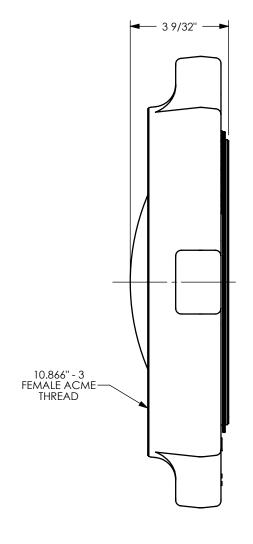

TITLE:

DIXON U.S.A.

THE RIGHT CONNECTION  $^{\mathsf{TM}}$ 

8" HAMMER UNION "BULL PLUG" STYLE CAP with STANDARD NUT

MATERIAL:

PART NUMBER:

IRON / STEEL

DO NOT SCALE THIS DRAWING