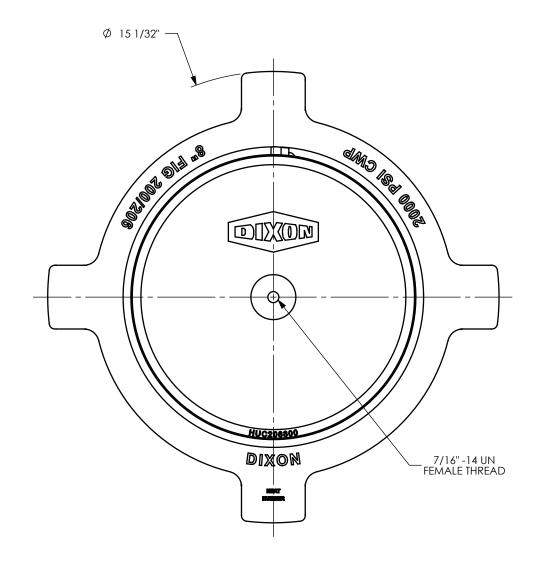

TITLE:

DIXON U.S.A.

THE RIGHT CONNECTION  $^{\mathsf{TM}}$ 

8" HAMMER UNION "BULL PLUG" STYLE CAP with STANDARD NUT

MATERIAL:

PART NUMBER:

IRON / STEEL

DO NOT SCALE THIS DRAWING

HUC206800