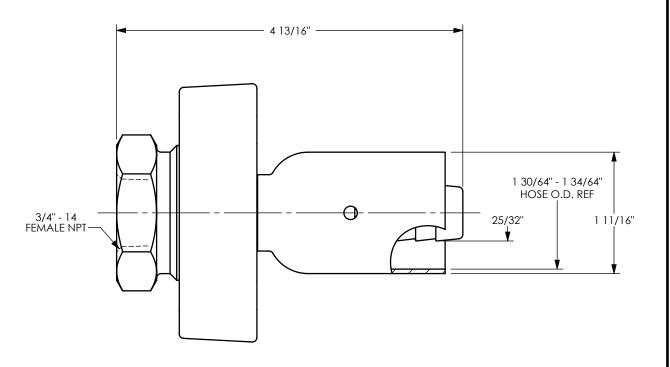

TITLE:

DIXON [ U.S.A. THE RIGHT CONNECTION ™

3/4" BOSS HOLEDALL FITTING

MATERIAL:

PART NUMBER:

PLATED IRON/STEEL

DO NOT SCALE THIS DRAWING

**GF26P4**