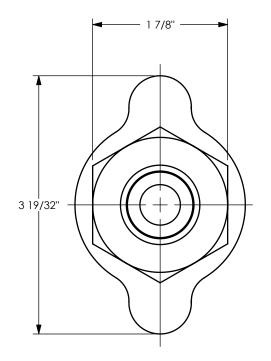

TITLE:

DIXON [ U.S.A. THE RIGHT CONNECTION ™

3/4" BOSS HOLEDALL FITTING

MATERIAL:

PART NUMBER:

PLATED IRON/STEEL

DO NOT SCALE THIS DRAWING

**GF26P4**