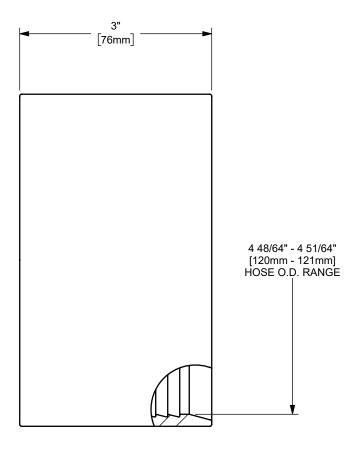

## DIXON (

U.S.A.

TITLE:

MATERIAL:

4" DIXON SANITARY CRIMP FERRULE
304 STAINLESS STEEL

THE RIGHT CONNECTION ™

PART NUMBER:

F64G-4813