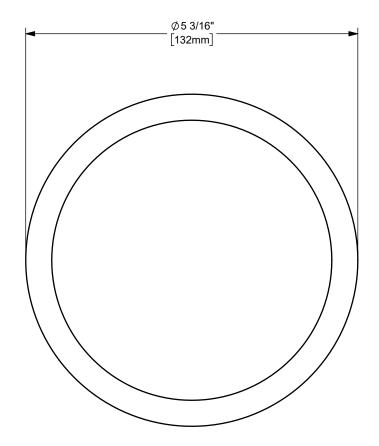

## DIXON (

U.S.A.

TITLE:

MATERIAL:

4" DIXON SANITARY CRIMP FERRULE
304 STAINLESS STEEL

THE RIGHT CONNECTION ™

PART NUMBER:

F64G-4813