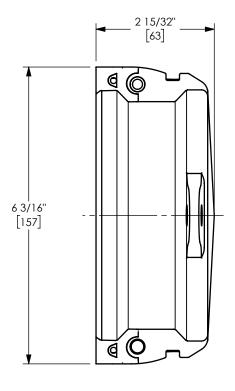

## DIXON C

THE RIGHT CONNECTION ™

4" EZLINK™ DUST CAP CAM AND GROOVE FITTING

MATERIAL:

ALUMINUM

PART NUMBER:

EZL400-DC-AL