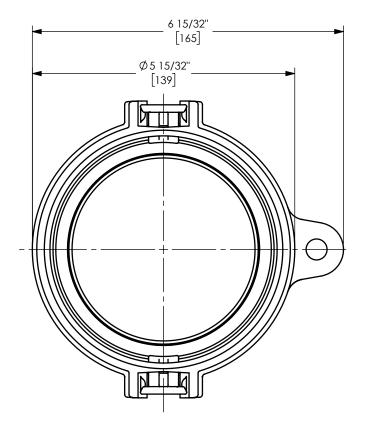

## DIXON C

THE RIGHT CONNECTION ™

4" EZLINK™ DUST CAP CAM AND GROOVE FITTING

MATERIAL:

ALUMINUM

PART NUMBER:

EZL400-DC-AL