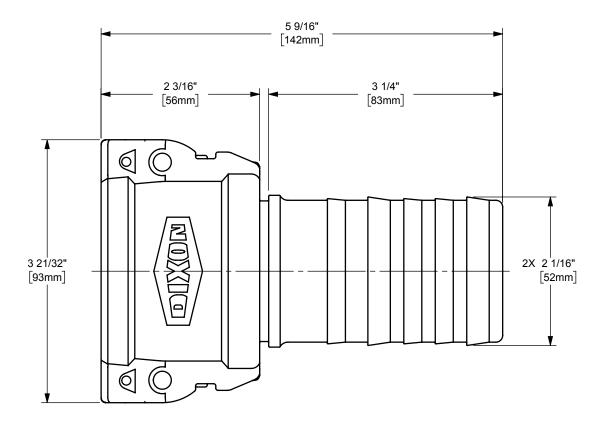

## DIXON [

U.S.A.

THE RIGHT CONNECTION ™

2" EZLINK COUPLER x CRIMP SHANK CAM AND GROOVE FITTING

MATERIAL:

PART NUMBER:

ΓΙΤLE:

ALUMINUM