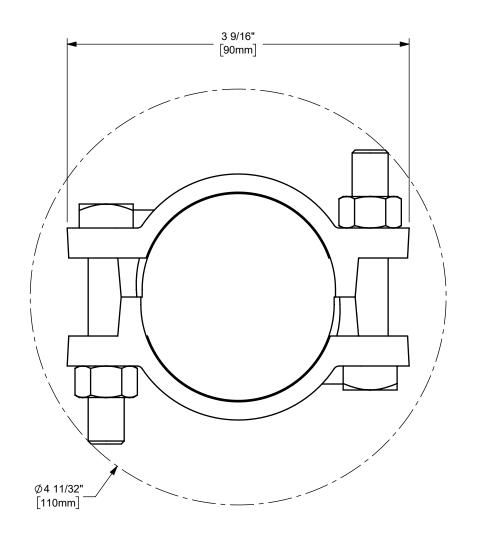

HOSE OD RANGE: 2 7/64" - 2 19/64" TORQUE RATING: 27 FT. LBS.

The Right Connection™

dixonvalve.com

## DIXON

THE RIGHT CONNECTION ™

DOUBLE BOLT CLAMP

MATERIAL:

PLATED IRON

PART NUMBER:

DL24