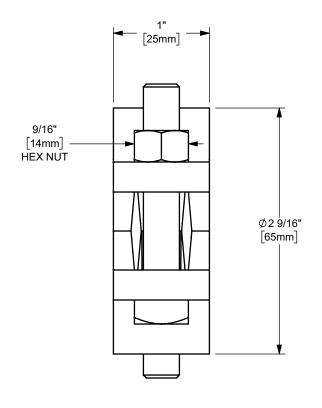

HOSE OD RANGE: 2 7/64" - 2 19/64" TORQUE RATING: 27 FT. LBS.

The Right Connection™

dixonvalve.com

## DIXON

THE RIGHT CONNECTION ™

DOUBLE BOLT CLAMP

MATERIAL:

PLATED IRON

PART NUMBER:

DL24