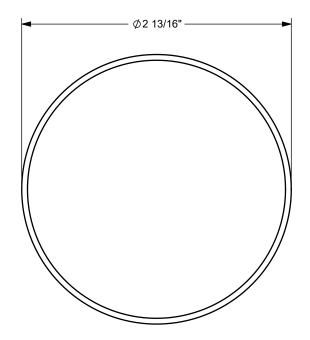

DIXON [

U.S.A.

THE RIGHT CONNECTION ™

......

SHORT CRIMP STYLE SLEEVE

MATERIAL:

PART NUMBER:

STEEL

DO NOT SCALE THIS DRAWING

**CSS200-7CS**