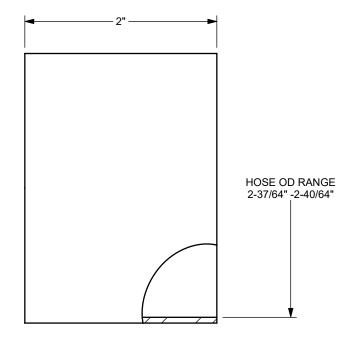

DIXON [

U.S.A.

THE RIGHT CONNECTION ™

......

SHORT CRIMP STYLE SLEEVE

MATERIAL:

PART NUMBER:

STEEL

DO NOT SCALE THIS DRAWING

**CSS200-7CS**