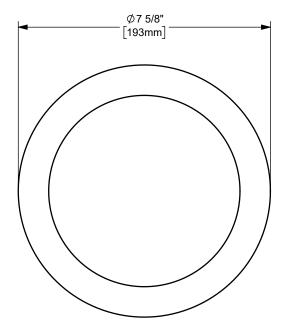

## DIXON [

U.S.A.

TITLE:

THE RIGHT CONNECTION ™

6" KING CRIMP™ FERRULE

MATERIAL:

CARBON STEEL

DO NOT SCALE THIS DRAWING

PART NUMBER:

**CF600-8CS**