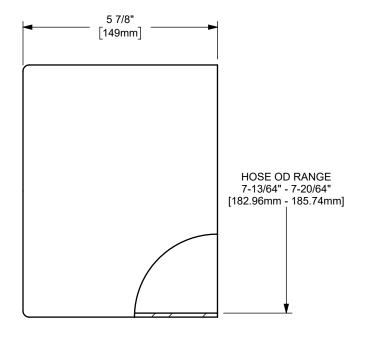

## DIXON [

U.S.A.

TITLE:

THE RIGHT CONNECTION ™

6" KING CRIMP™ FERRULE

MATERIAL:

CARBON STEEL

DO NOT SCALE THIS DRAWING

PART NUMBER:

**CF600-8CS**