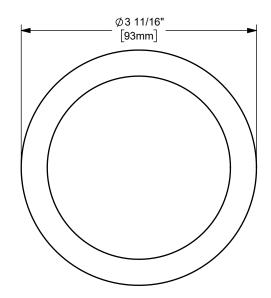

DO NOT SCALE THIS DRAWING

DIXON [

U.S.A.

THE RIGHT CONNECTION ™

TITLE:

3" KING CRIMP™ FERRULE

CARBON STEEL

PART NUMBER:

**CF300-4CS**