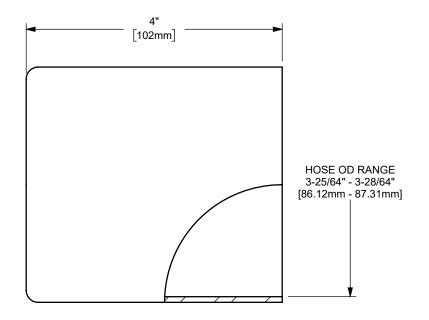

DO NOT SCALE THIS DRAWING

DIXON [

U.S.A.

THE RIGHT CONNECTION ™

TITLE:

3" KING CRIMP™ FERRULE

CARBON STEEL

PART NUMBER:

**CF300-4CS**