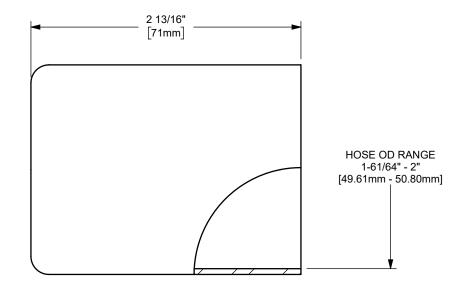

DO NOT SCALE THIS DRAWING

DIXON [

U.S.A.

ΓITLE:

THE RIGHT CONNECTION ™

MATERIAL:

1 1/2" KING CRIMP™ FERRULE

CARBON STEEL

PART NUMBER:

CF150-6CS