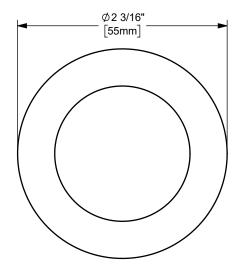

DO NOT SCALE THIS DRAWING

DIXON [

U.S.A.

ΓITLE:

THE RIGHT CONNECTION ™

MATERIAL:

1 1/2" KING CRIMP™ FERRULE

CARBON STEEL

PART NUMBER:

CF150-6CS