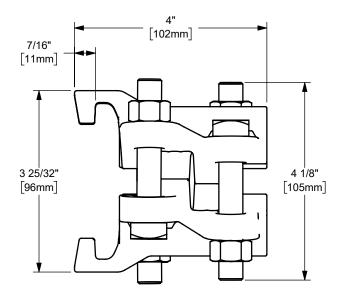

HOSE O.D. RANGE: 2 22/64" TO 2 34/64"

TORQUE: 60 ft. lbs.

The Right Connection™

dixonvalve.com

## DIXON [ U.S.A.

THE RIGHT CONNECTION  $^{\mathsf{TM}}$ 

2" BOSS™ CLAMP

MATERIAL:

PLATED IRON

PART NUMBER:

**BU28**