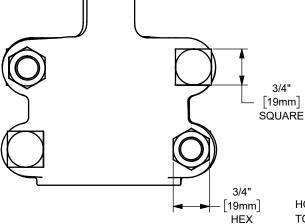

HOSE O.D. RANGE: 2 22/64" TO 2 34/64"

TORQUE: 60 ft. lbs.

The Right Connection™

dixonvalve.com

## DIXON [ U.S.A.

THE RIGHT CONNECTION  $^{\mathsf{TM}}$ 

2" BOSS™ CLAMP

MATERIAL:

PLATED IRON

PART NUMBER:

**BU28**