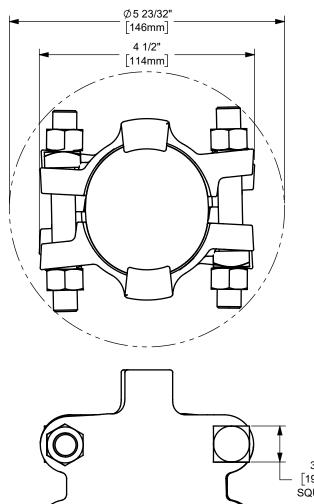

HOSE O.D. RANGE: 2 22/64" TO 2 34/64"

TORQUE: 60 ft. lbs.

The Right Connection™

dixonvalve.com

## DIXON [ U.S.A.

THE RIGHT CONNECTION  $^{\mathsf{TM}}$ 

2" BOSS™ CLAMP

MATERIAL:

PLATED IRON

PART NUMBER:

**BU28**