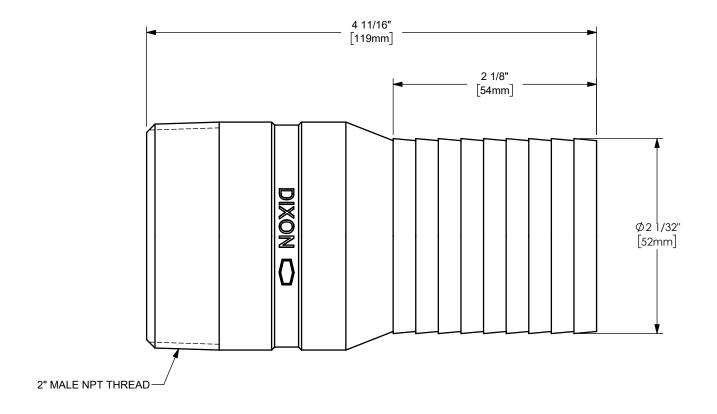

## DIXON U.S.A.

THE RIGHT CONNECTION ™

**BRASS** 

TITLE:

2" KING™ COMBINATION NIPPLE

WITH MALE NPT

WITH MALE NPT
MATERIAL:

PART NUMBER:

BST25

DO NOT SCALE THIS DRAWING