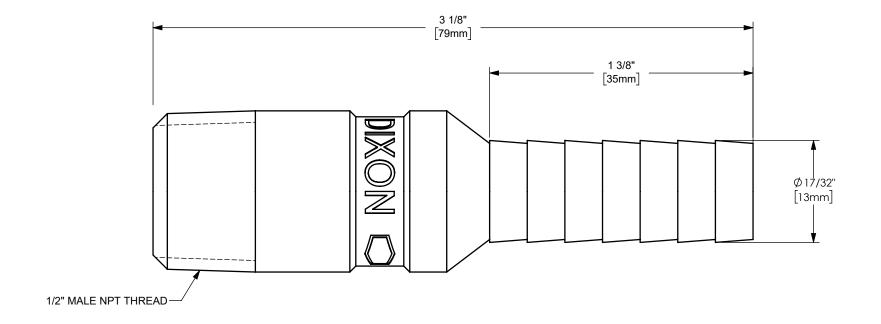

## DIXON

THE RIGHT CONNECTION ™

ITLE:

1/2" NPT THREADED END KING™ COMBINATION NIPPLE

MATERIAL:

BRASS

DO NOT SCALE THIS DRAWING

PART NUMBER: