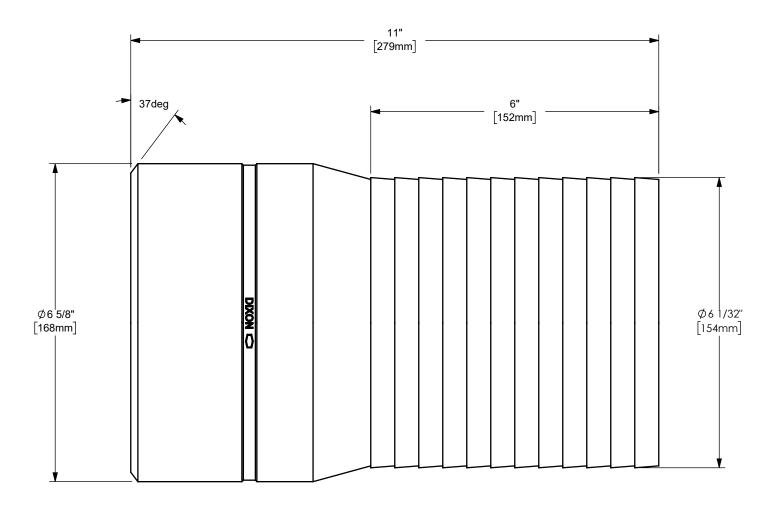

## DIXON (

U.S.A.

ΓITLE:

6" KING™ COMBINATION NIPPLE WITH BEVELED END

MATERIAL:
PART NUMBER:

ALUMINUM

DO NOT SCALE THIS DRAWING

ASTB60