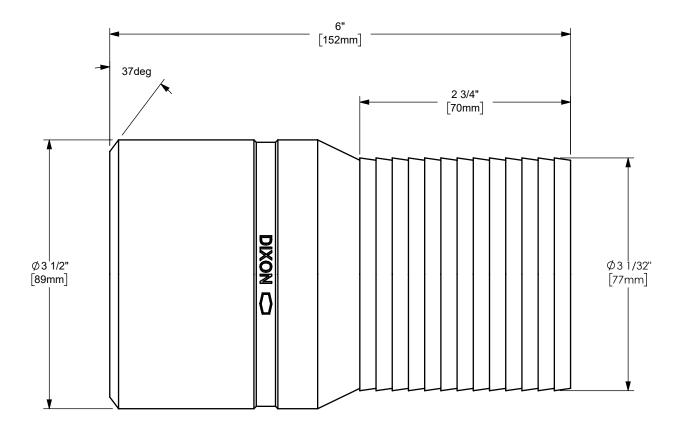

## DIXON (

U.S.A.

THE

THE RIGHT CONNECTION  $^{\mathsf{TM}}$ 

3" KING™ COMBINATION NIPPLE WITH BEVELED END

MATERIAL:

ΠΤLE:

ALUMINUM

DO NOT SCALE THIS DRAWING

PART NUMBER:

ASTB35