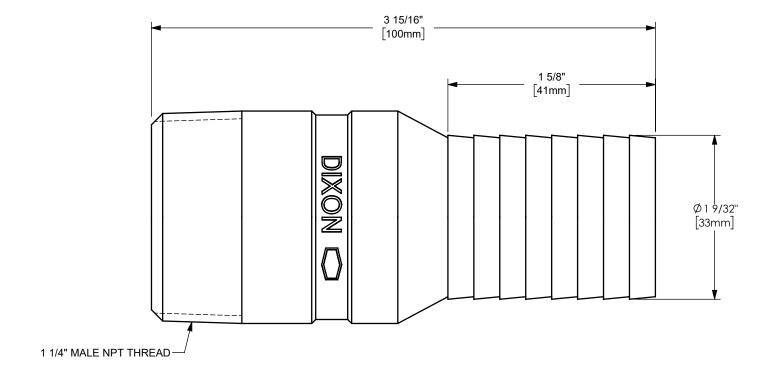

DIXON [

U.S.A.

THE RIGHT CONNECTION ™

TITLE:

1 1/4" KING™ COMBINATION NIPPLE WITH MALE NPT

MATERIAL:

ALUMINUM

DO NOT SCALE THIS DRAWING

PART NUMBER:

**AST15**