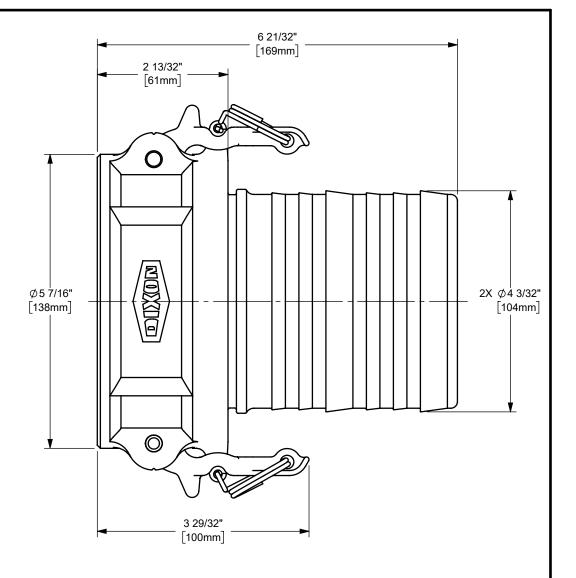

## DIXON [ U.S.A.

THE RIGHT CONNECTION ™

4" BOSS-LOCK™ COUPLER X CRIMP SHANK CAM AND GROOVE FITTING

MATERIAL:

ALUMINUM

PART NUMBER:

**AC400**