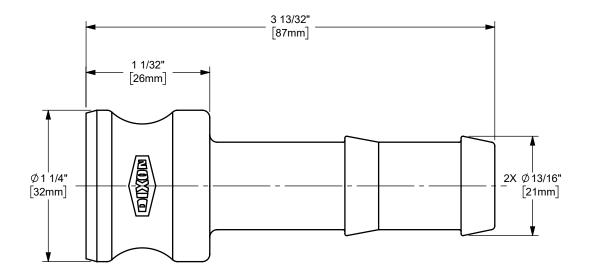

DO NOT SCALE THIS DRAWING

DIXON [

U.S.A.

THE RIGHT CONNECTION  $^{\mathsf{TM}}$ 

3/4" DIXON™ / BOSS-LOCK™ ADAPTER x HOSE SHANK CAM AND GROOVE FITTING

MATERIAL:

PART NUMBER:

TITLE:

75-E-SS

STAINLESS STEEL