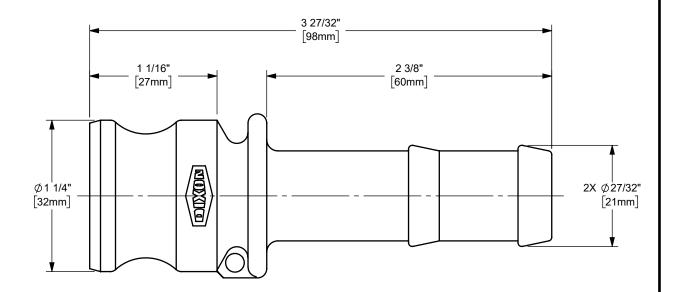

Ø13/8" [35mm]

| subject to this condition the recipient further agrees that this drawing or any  | DIXON U.S.A.   THE RIGHT CONNECTION ™   TITLE: 3/4" DIXON™ / BOSS-LOCK™ ADAPTER x |
|----------------------------------------------------------------------------------|-----------------------------------------------------------------------------------|
| design detail or concept disclosed herein shall not be used in any way           | HOSE SHANK                                                                        |
| detrimental to or in competition with the owner. If the recipient does not agree | CAM AND GROOVE FITTING   MATERIAL: PLATED IRON                                    |
| DO NOT SCALE THIS DRAWING                                                        | PART NUMBER: 75-E-PM                                                              |