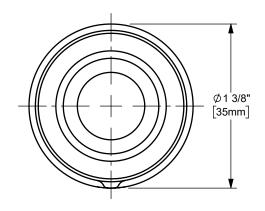

## DIXON [

U.S.A.

THE RIGHT CONNECTION  $^{\mathsf{TM}}$ 

3/4" DIXON™ / BOSS-LOCK™ ADAPTER X HOSE SHANK CAM AND GROOVE FITTING

MATERIAL:

TITLE:

ALUMINUM

DO NOT SCALE THIS DRAWING

PART NUMBER:

75-E-AL