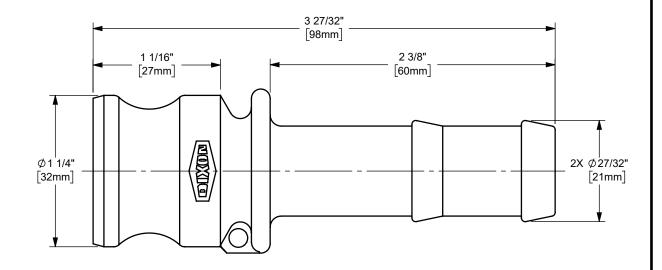

## DIXON [

U.S.A.

THE RIGHT CONNECTION  $^{\mathsf{TM}}$ 

3/4" DIXON™ / BOSS-LOCK™ ADAPTER X HOSE SHANK CAM AND GROOVE FITTING

MATERIAL:

TITLE:

ALUMINUM

DO NOT SCALE THIS DRAWING

PART NUMBER:

75-E-AL