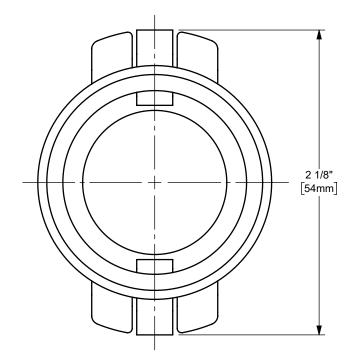

DISTANCE ACROSS OPEN CAM ARMS: 4 11/32"



The Right Connection™

dixonvalve.com

## PROPRIETARY AND CONFIDENTIAL

This drawing is owned by Dixon Valve & Coupling Co. and shall be returned upon demand. It is loaned on condition that it shall not be copied or reproduced or submitted to others without the owners consent. In accepting it subject to this condition the recipient further agrees that this drawing or any design detail or concept disclosed herein shall not be used in any way detrimental to or in competition with the owner. If the recipient does not agree to the terms of this agreement they shall return this drawing immediately. The information contained in this drawing is subject to change without notice.

DO NOT SCALE THIS DRAWING

## DIXON [ U.S.A.

THE RIGHT CONNECTION ™

3/