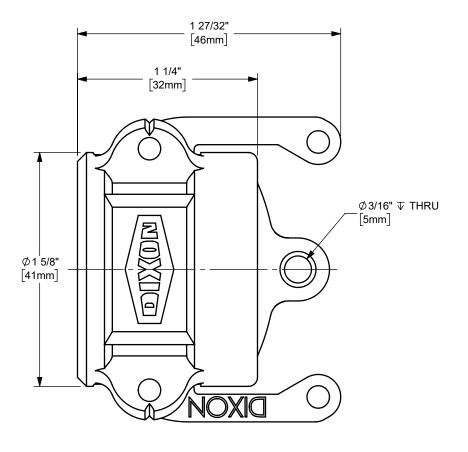

## DIXON [ U.S.A.

THE RIGHT CONNECTION ™

3/4" DIXON™ DUST CAP CAM AND GROOVE FITTING MATERIAL:

STAINLESS STEEL

PART NUMBER:

**75-DC-SS**