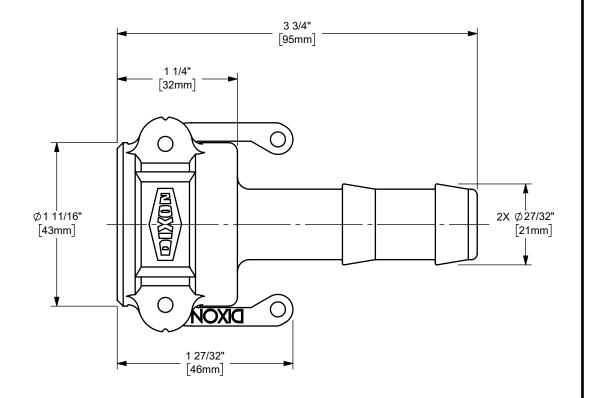

## DIXON

THE RIGHT CONNECTION ™

3/4" DIXON™ COUPLER x MALE NPT END CAM AND GROOVE FITTING

CAM AND GROOVE FITTIN

BRASS

PART NUMBER:

75-C-BR