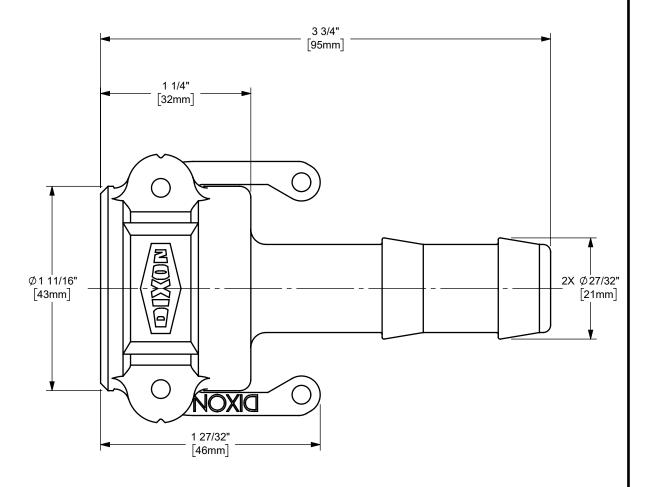

## DIXON

THE RIGHT CONNECTION  $^{\mathsf{TM}}$ 

3/4" DIXON™ COUPLER x HOSE SHANK CAM AND GROOVE FITTING

CAM AND GROOVE FITTING

ALUMINUM

PART NUMBER:

75-C-AL