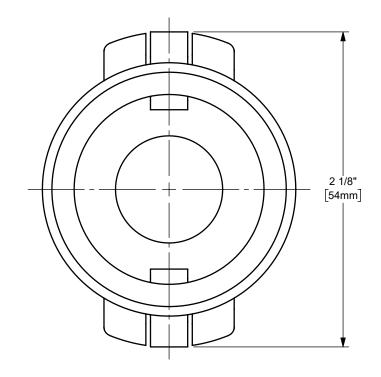

DIMENSION ACROSS OPEN CAM ARMS: 4 11/32"



The Right Connection™

dixonvalve.com

## PROPRIETARY AND CONFIDENTIAL

This drawing is owned by Dixon Valve & Coupling Co. and shall be returned upon demand. It is loaned on condition that it shall not be copied or reproduced or submitted to others without the owners consent. In accepting it reproducted to submitted to theirs without the wines consent. In accepting it subject to this condition the recipient further agrees that this drawing or any design detail or concept disclosed herein shall not be used in any way detrimental to or in competition with the owner. If the recipient does not agree to the terms of this agreement they shall return this drawing immediately. The information contained in this drawing is subject to change without no