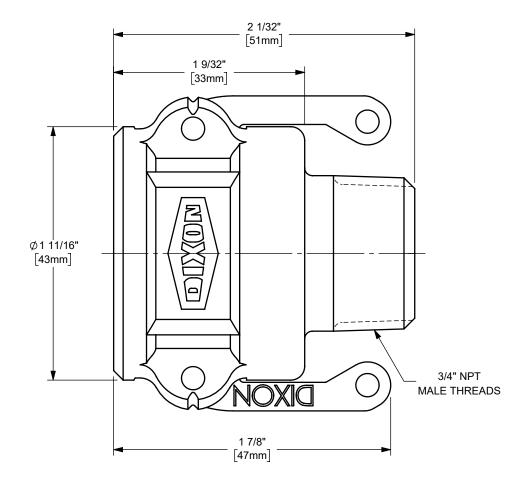

## DIXON [

THE RIGHT CONNECTION ™

U.S.A.

3/4" DIXON™ COUPLER x MALE NPT END CAM AND GROOVE FITTING

MATERIAL: **BRASS** 

PART NUMBER:

75-B-BR