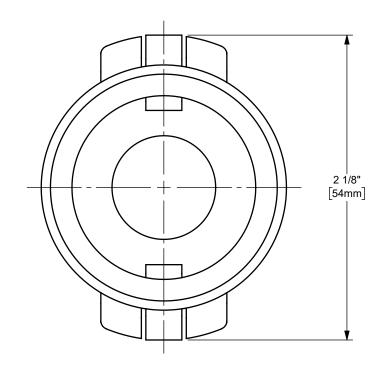

DIMENSION ACROSS OPEN CAM ARMS: 4 11/32"



The Right Connection™

dixonvalve.com

## PROPRIETARY AND CONFIDENTIAL

This drawing is owned by Dixon Valve & Coupling Co. and shall be returned upon demand. It is loaned on condition that it shall not be copied or reproduced or submitted to others without the owners consent. In accepting it subject to this condition the recipient further agrees that this drawing or any design detail or concept disclosed herein shall not be used in any way detrimental to or in competition with the owner. If the recipient does not agree to the terms of this agreement they shall return this drawing immediately. The information contained in this drawing is subject to change without notice.

## DO NOT SCALE THIS DRAWING

## DIXON U.S.A.

THE RIGHT CONNECTION  $^