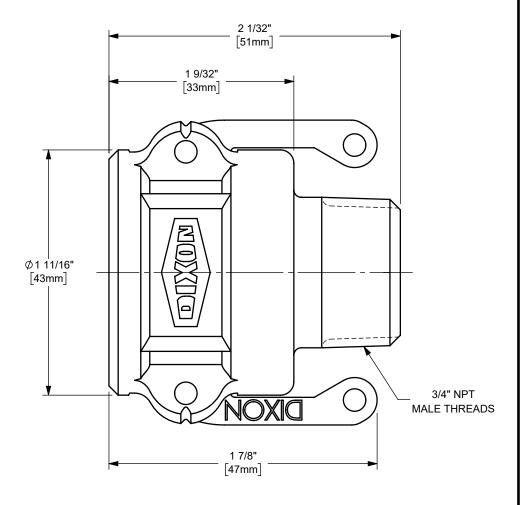

## DIXON U.S.A.

THE RIGHT CONNECTION  $^{\mathsf{TM}}$ 

3/4" DIXON™ COUPLER x MALE NPT END CAM AND GROOVE FITTING

CAM AND GROOVE FITTING
MATERIAL:

STAINLESS STEEL

PART NUMBER:

75-B-AL