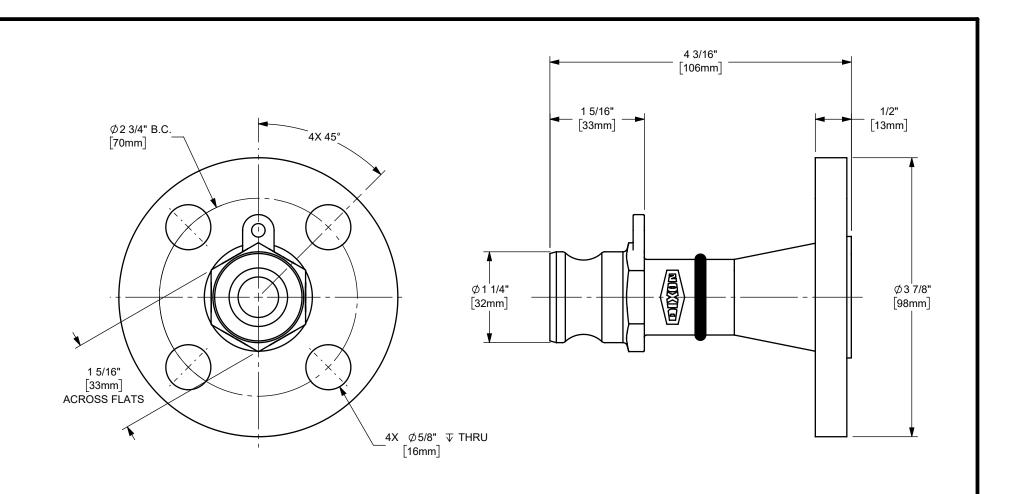

## DIXON [

U.S.A.

THE RIGHT CONNECTION ™

: 3/4" DIXON™ / BOSS- LOCK™ ADAPTER x 150# WELD NECK FLANGE CAM AND GROOVE FITTING

MATERIAL:

STAINLESS STEEL

DO NOT SCALE THIS DRAWING

PART NUMBER:

**75-AL-SS**